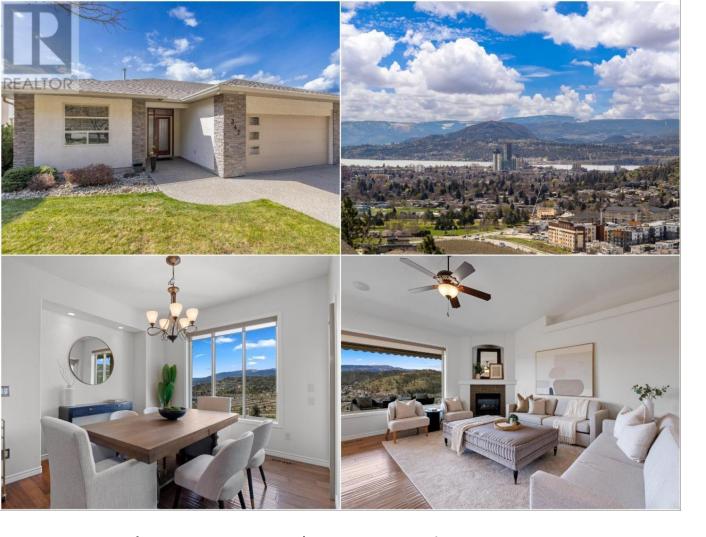

## 663 Denali Court 347 Kelowna British Columbia

\$968,888

STUNNING OKANAGAN LAKEVIEWS...Check! A BEAUTIFUL WALKOUT RANCHER WITH A PERFECT FLOORPLAN...Check! CENTRALLY LOCATED ON PRESTIGOUS DILWORTH MOUNTAIN...Check! This home is picture perfect inside and outside and it CHECKS ALL THE BOXES that anyone living in the Okanagan could ask for. Situated on Dilworth's DENALI COURT you're sure to fall in love with the quiet picturesque setting and the perfectly designed home. Ideal for entertaining or relaxing, step out to your balcony and whether it's morning, afternoon or night; you'll cherish this incredible outdoor space. Inside the home, the main floor island kitchen is stunning; the kitchen has granite counters, a gas stove and endless cabinet space. From your kitchen, dining room and living room, the million dollar views are sure to put a smile on your face. The incredible great-room space includes modern paint colours, a vaulted ceiling, a gas fireplace and large spaces that most homes don't offer. Also located on the main level is an impressive primary bedroom and a large den. The primary "'lakeview'" bedroom is spectacular and has both a walk in closet and a 5 piece ensuite washroom with "'his & her sinks", a soaker tub and a shower. Downstairs continues to ""wow!" with 2 bedrooms, a full washroom, a huge rec-room, a classy wet-bar and access to a large covered deck. Centrally located just minutes from most everything (beaches, amenities, recreation, UBC-O). Includes a double garage + two driveway parking spaces. Pet friendly strata. (id:6769)