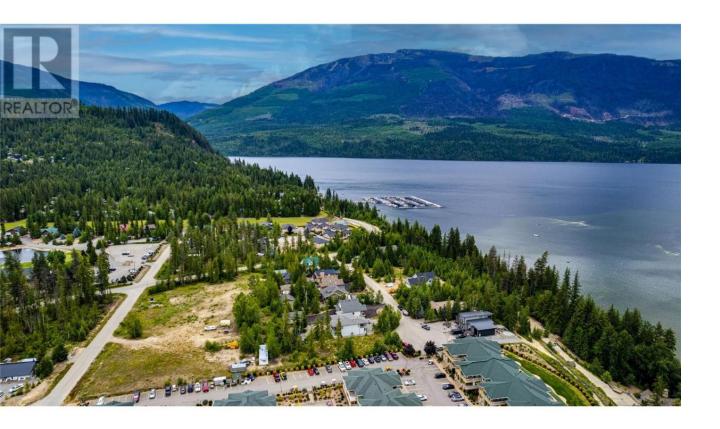

## 3479 Mabel Lake Place Enderby British Columbia

\$249,900

Located in the beautiful community of Mabel Lake Resort this fantastic .27 acre level lot awaits. Great cul de sac location at end of no through street on road of beautifully built homes. Stunning mountain and forest views from level lot, suited to two story entry level home. Incredible year round amenities at your door step within the Mabel Lake Resort community - white sand beach, boat launch, golf course, airpark. The ultimate four season recreational destination. Lot is zoned for year round living - build your perfect family get away or year round accommodation away from it all. Bring your own plans or see builder plans drawn up for this lot on file. Amazing opportunity to build your dream recreational/retirement or rural year round home! Priced under assessed value. (id:6769)