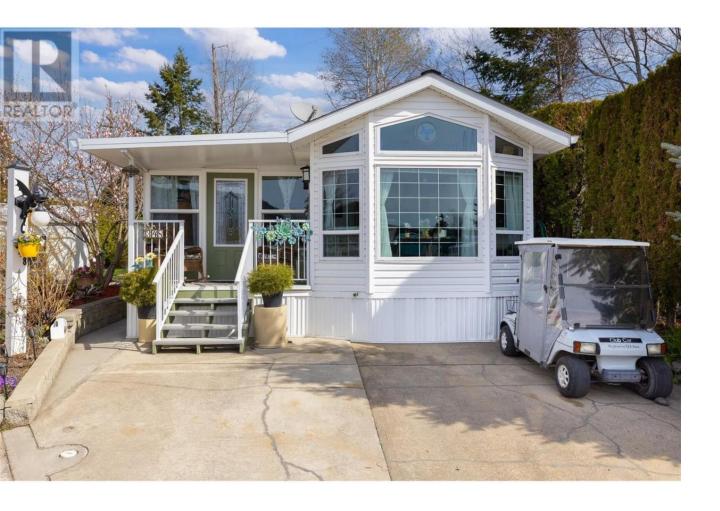

## 415 Commonwealth Road 348 Kelowna British Columbia

\$399,000

Discover the perfect blend of comfort, space, and resort-style living in this rare offering! This beautifully maintained park model home offers over 850 sq ft of living space plus a covered deck, all set on a rare double sized lot. Surrounded by lush lawns, vibrant gardens, a tranquil goldfish pond, and complete privacy, this fully irrigated property also includes a storage shed for added convenience and ample parking for two vehicles and a golf cart -- and the golf cart is included! As part of this welcoming community, you'll enjoy access to four pools, three hot tubs, pickleball and tennis courts, a 6-hole golf course, two dog parks, a private beach, a fully equipped gym, hair salon, recreation center with pool tables, darts, card tables and a cozy library. Plus, there's an outdoor BBQ and picnic area, shuffleboard court, a general store with groceries and cafe, and even an onsite restaurant! With low maintenance fees and a prepaid lease until 2046, this property offers the ultimate in easy, resort-style living -- all that's missing is you! (id:6769)