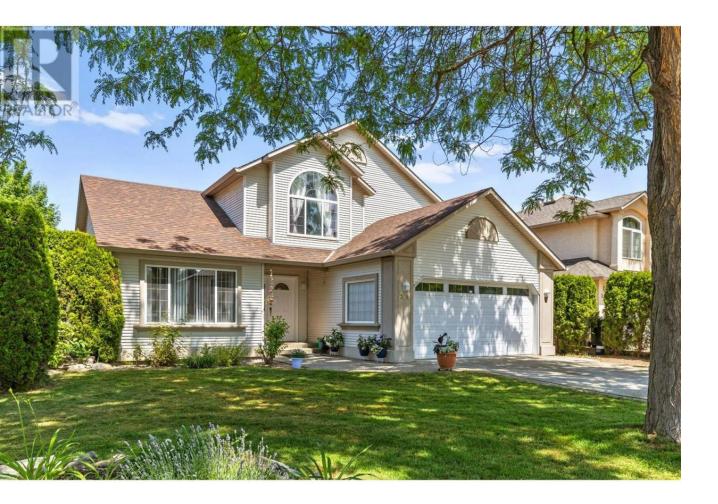

## 348 Wallace Road Kelowna British Columbia

New plumbing!! Great family home on a great street in an awesome Spring valley location. This spacious home has plenty of upgrades including a 10 year roof, eight year furnace and hot water tank. You will also find stainless steel appliances, nice hardwood flooring, updated kitchen plus laundry room with sink and cabinetry. Plenty of parking with the double car garage, Driveway parking, street parking and RV parking. Nice big backyard for family time with a huge treated wooden deck, and you are fully fenced for the pets. This location is within walking distance to all schools, parks, ymca, ice rink, bmx track, boys & girls club, gymnastic club. UBCO & city transit near by. Be quick to this one there is not a lot of inventory in this affordable price range for great homes. (id:6769)