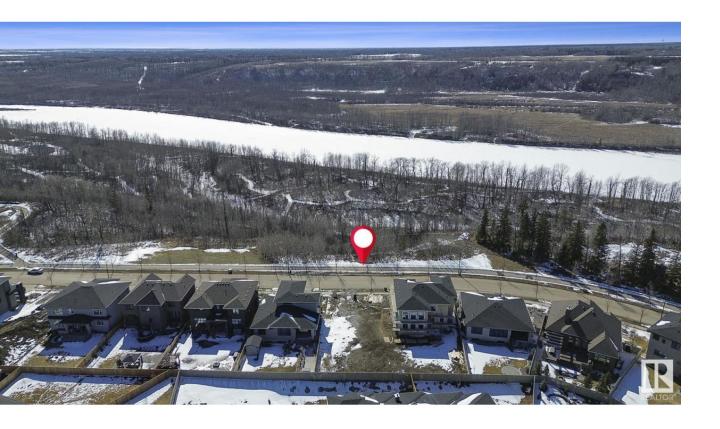

## Edmonton Alberta

\$599,999

A One-of-a-Kind Opportunity in Prestigious Keswick on the River Estates. This is one of the final chances to secure a prime homesite in the highly sought-after Keswick on the River Estates--Edmonton's premier river valley community. Perfectly positioned to capture breathtaking, unobstructed views of the North Saskatchewan River Valley, this exceptional 7,000+ SQFT/ 55'X131' lot offers a rare opportunity to build a reverse-walkout, drive-under estate home. With a generous 46' building pocket, this parcel is ideally suited for a custom luxury residence that seamlessly blends architectural elegance with the natural beauty of its surroundings. Whether you're envisioning a sleek modern retreat or a timeless classic estate, this lot gives you the canvas for something truly extraordinary. Don't miss your chance to create a landmark home in one of Edmonton's most exclusive and picturesque neighbourhoods. (id:6769)