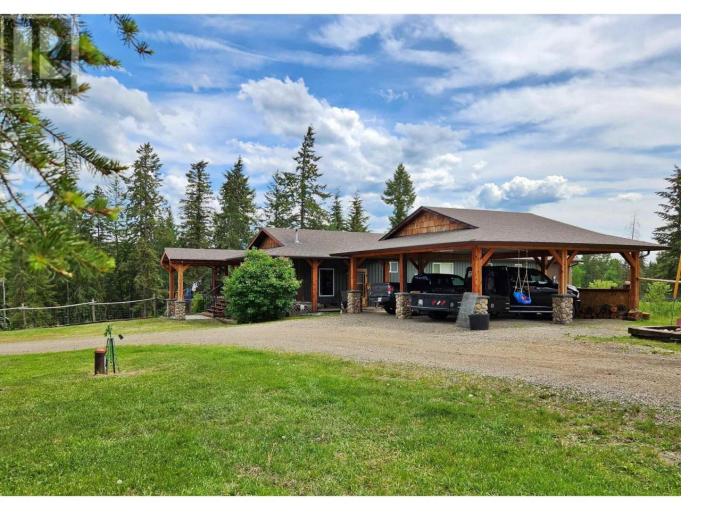

## 3489 DURRELL Road Quesnel British Columbia

\$2,650,000

Cattle ranching in the Cariboo! Feast your eyes on this amazing opportunity to own over 466 acres on two parcels with water licenses only 10 minutes South of Quesnel. Approx 120 sprawling acres of hay land with areas of class 1 soil, 9 pastures, fenced and cross fenced with complete cattle infrastructure in place to handle approx. 125 head. Year-round creek on the south parcel with some merch timber & room to expend pasture. The gorgeous 5 bed 3 bath ranch house with sundecks and hot tub has many tasteful updates including fresh siding, post and beam carport, hi-eff wood/electric furnace, and more. Many outbuildings including massive workshop, 2 hay barns, 5 stall equip. shed, heritage barn, guest cabin and greenhouse. Take advantage of the strong beef market and be your own boss! (id:6769)