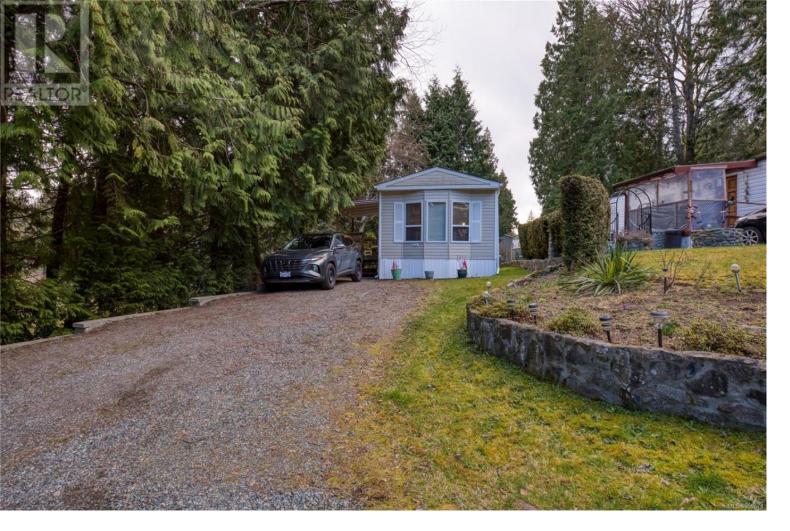

## 25 Maki Road 35 Nanaimo British Columbia \$199,000

Looking for privacy, tranquility, and convenience to all major amenities? Here it is! This manufactured home was built in 1993, and is situated in the sought after Seabreeze Manufactured Home Park (55+), which is known for having some of the lowest pad fees in the city. With updates done to the roof (2020), hot water tank, laminate flooring, skirting and tie downs, this home will put your mind at ease and let you enjoy the calm and peaceful setting on the estuary. Boasting over 780 square feet, this floor plan offers a spacious living area, a stylish kitchen and dining room, convenient laundry area, 2 bedrooms, and one 4pc bathroom. If you have a pet there is a maximum of 1 permitted (cat or dog), which will need approval from the park manager. There is also a storage area in the park for your RV, boat, or trailer that will come at an extra cost. Measurements are approximate and should be verified if important. (id:6769)