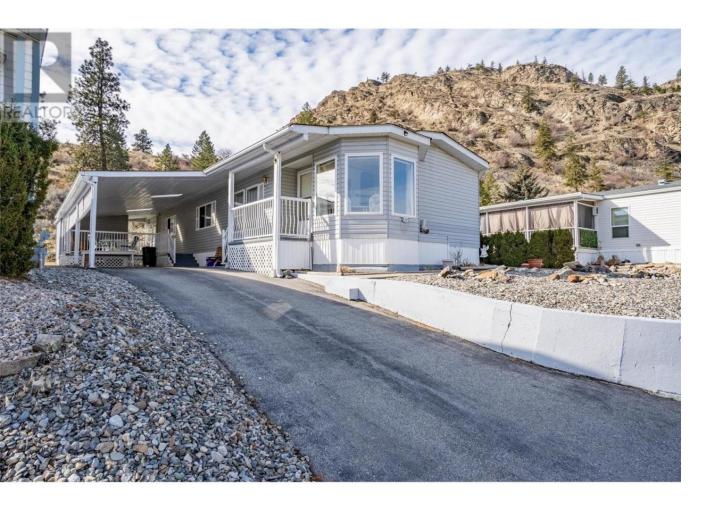

## 6822 Leighton Cres Crescent 35 Oliver British Columbia

\$254,900

Immaculate 2 bed, 2 bath home just under 1,300 sq. ft. in the desirable Tumbleweed Mobile Home Park (55+). Enjoy stunning valley views from your covered deck or relax in your private backyard. This well-maintained home features a 2023 heat pump, cozy gas fireplace, carport, and two storage spaces. Bright, spacious, and ready for you to call home! (id:6769)