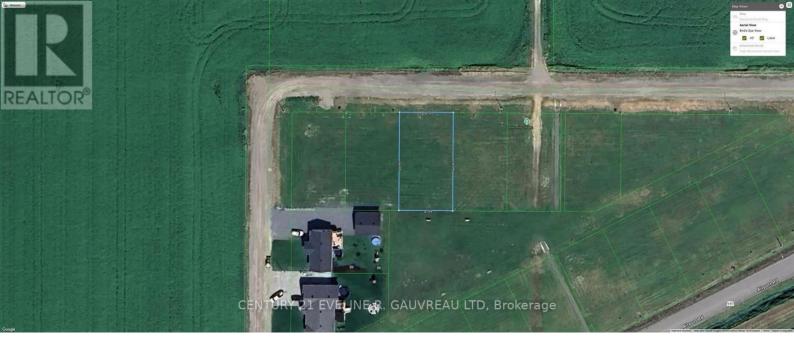

## 35 Jules Gravel Crescent Armstrong Earlton Ontario

\$39,900

Large, level building lot in a sprawling subdivision! All amenities such as municipal water and sewer, hydro, garbage pick up etc at your doorstep! Build your dream home here! (id:6769)