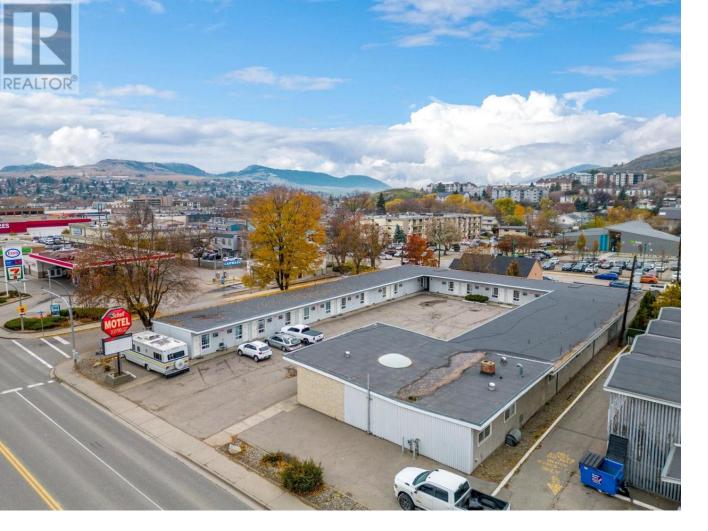

## 3500 32 Street Vernon British Columbia

Discover the inviting Schell Motel Express, ideally located at 3500 32nd Street in Vernon, BC. This charming motel offers 24 well-appointed rooms, including 13 with full kitchen facilities and 11 with essential conveniences like bar fridges and microwaves. Each room is comfortably furnished with queen beds and necessary amenities, ensuring a pleasant stay for guests. Recent upgrades, including a new roof in 2021 and updated fencing, reflect the motel's commitment to quality and guest comfort. Safety is a top priority, with non-smoking rooms equipped with hard-wired smoke detectors and fire extinguishers, all compliant with the Hotels Innkeeper Act. Schell Motel Express stands as a prime investment opportunity, combining convenience, comfort, and safety, making it an ideal choice for potential buyers or visitors to Vernon. (id:6769)