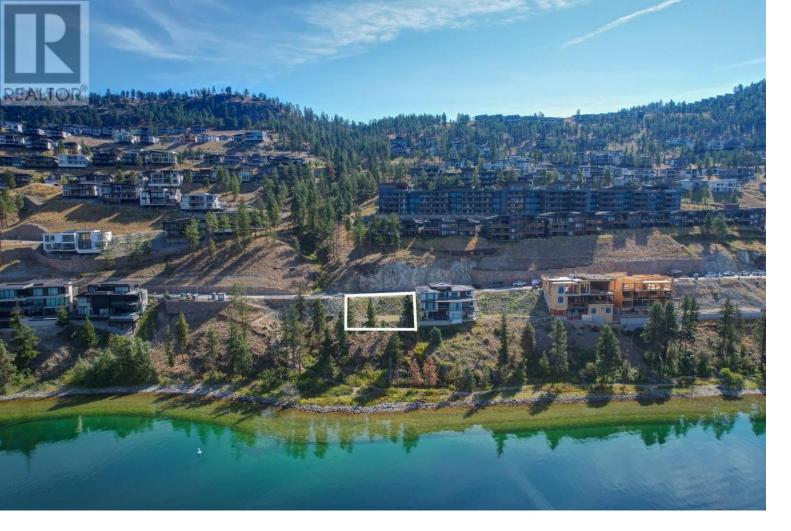

## 3504 Arrowroot Drive Kelowna British Columbia

\$1,549,000

Gorgeous lake view building lot available in the coveted McKinley Beach community. This is the perfect opportunity to build your dream home with breathtaking, panoramic views of Okanagan Lake and beyond. The owners have commissioned an architecturally beautiful residence of approx. 5100 sq. ft. (see renderings in photos) that takes full advantage of the views and topography and may be purchased separately from the lot. A short walk down the scenic trail leads to the beach and marina, offering easy access for paddleboarding and water activities. McKinley Beach features a wide range of amenities, including tennis and pickleball courts, a playground, outdoor gym, vineyard, future winery, private marina, and an extensive hiking trail network. These amenities seamlessly integrate with the natural beauty of the Okanagan Valley, making McKinley Beach one of the region's most desirable communities. (id:6769)