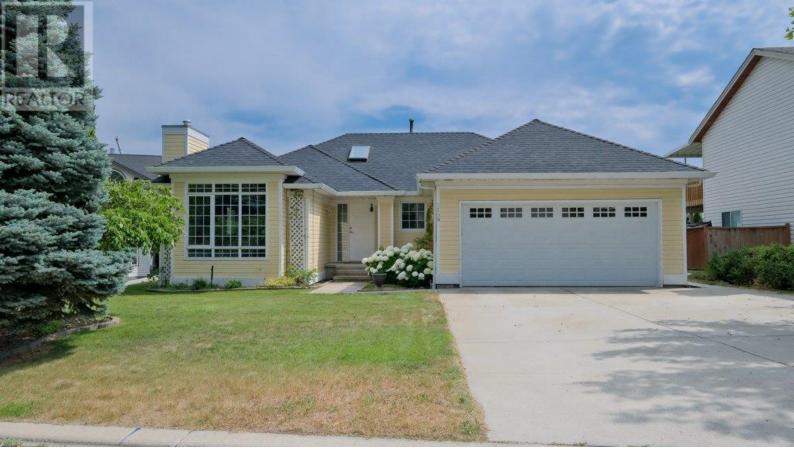

## 3509 Witt Place Peachland British Columbia \$869,900

Discover the allure of this stunning 3190 sq.ft. rancher boasting 5 bedrooms and 3 baths, nestled on an expansive, private 0.24-acre lot within a serene cul-de-sac in coveted Peachland. Step inside to find beautiful engineered hardwood flooring throughout the main living spaces, complemented by sleek quartz countertops, a spacious island, and stainless steel appliances. Ideal for a growing family, this home offers ample room and abundant storage for all your needs. Outside, a sprawling covered deck provides a perfect vantage point overlooking the generously-sized yard, perfect for creating your dream outdoor oasis or even accommodating a pool. This property is a rare gem, blending comfort with luxury and offering an exceptional lifestyle in one of Peachland's most desirable neighborhoods. \*\*\* Majority of contents to be auctioned off by Kelowna Estate Liquidator's in late August\*\* (id:6769)