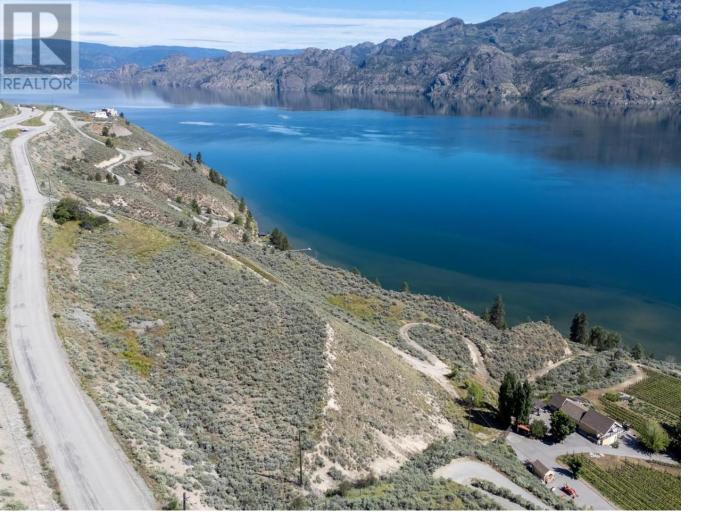

## 351 Callan Road Summerland British Columbia

\$1,400,000

Large Lakeshore Estate Property below Hwy 97 Summerland, being sold in conjunction with adjoining 6.2 acre property at 25304 Callan Rd (+\$800,000). 925 feet of lake frontage. Panoramic lakeview with numerous potential building sites and agricultural potential. (id:6769)