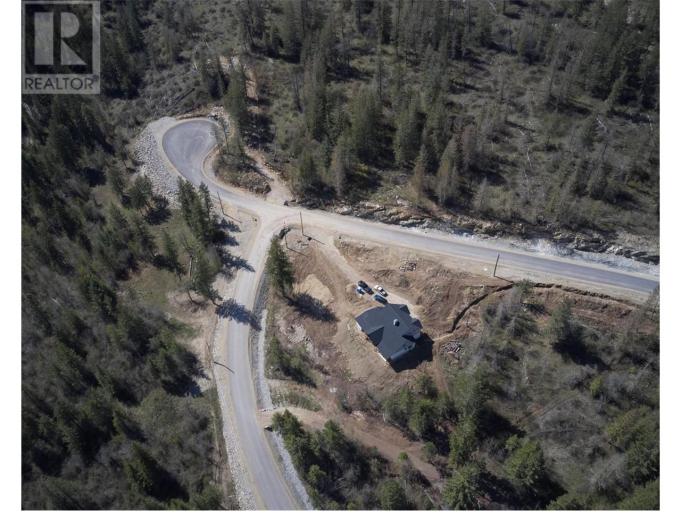

## 351 Oxbow Place Enderby British Columbia

Take advantage of this fabulous opportunity to build your dream home. Gently sloping, well treed, 2.5 acre lot. Excellent views of Enderby, river, valley and cliffs. Ready to build with driveway & well installed. Many good building sites. Access off Ravens Roost driveway. Private driveway. Telus Fiber Optics coming soon. Area of new homes. Hwy 97A to Enderby, LEFT onto Knight Ave, RIGHT onto Salmon Arm Drive, follow all the way & go LEFT onto Gunter Ellison Road, follow & then slight RIGHT onto Twin Lakes Road then RIGHT onto Oxbow Pla (id:6769)