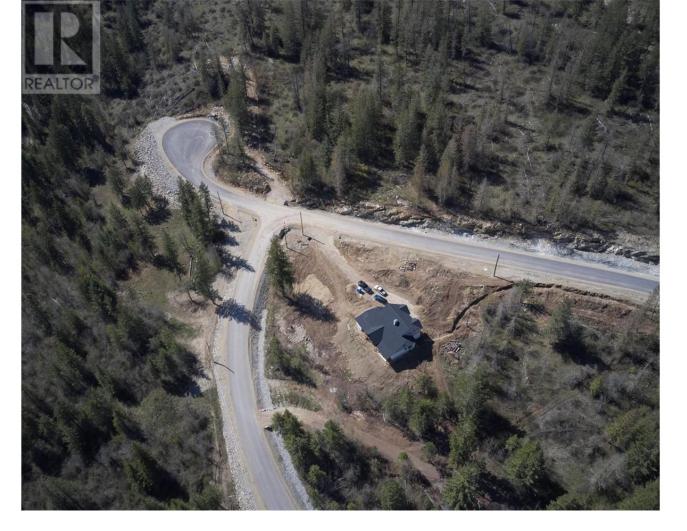

## 351 Oxbow Place Enderby British Columbia \$344,900

Take advantage of this fabulous opportunity to build your dream home. Gently sloping, well treed, 2.5 acre lot. Excellent views of Enderby, river, valley and cliffs. Ready to build with driveway & well installed. Many good building sites. Access off Ravens Roost driveway. Private driveway. Telus Fiber Optics coming soon. Area of new homes. Hwy 97A to Enderby, LEFT onto Knight Ave, RIGHT onto Salmon Arm Drive, follow all the way & go LEFT onto Gunter Ellison Road, follow & then slight RIGHT onto Twin Lakes Road then RIGHT onto Oxbow Place (id:6769)