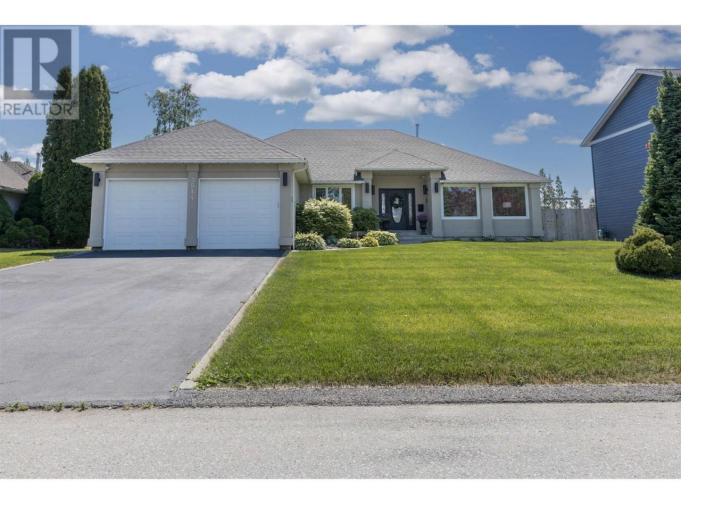

## 3514 GORDON Drive Terrace British Columbia

\* PREC - Personal Real Estate Corporation. Spectacular view home located on a no thru street on the bench close to schools. This 4 bed 3 bath executive home boasts over 4800 sq ft of living space. Beautiful main floor living features open concept living with breathtaking mountain views all along the south side of the home. Engineered maple hardwood floors are found throughout the main floor. The lg open foyer with high ceilings welcomes you as you enter into the home leading to the sunken living area & dining room separated by a 3 way gas fireplace. Updated open concept kitchen & family room features an electric fireplace, quartz counters, gas cooktop w/downdraft & stainless appliances. The spacious primary bdrm has a lg 5 pc bath w/ soaker tub & sep shower. Outside the 459 sq ft deck has 2 N/G BBQ outlets & is wired for a hot tub. (id:6769)