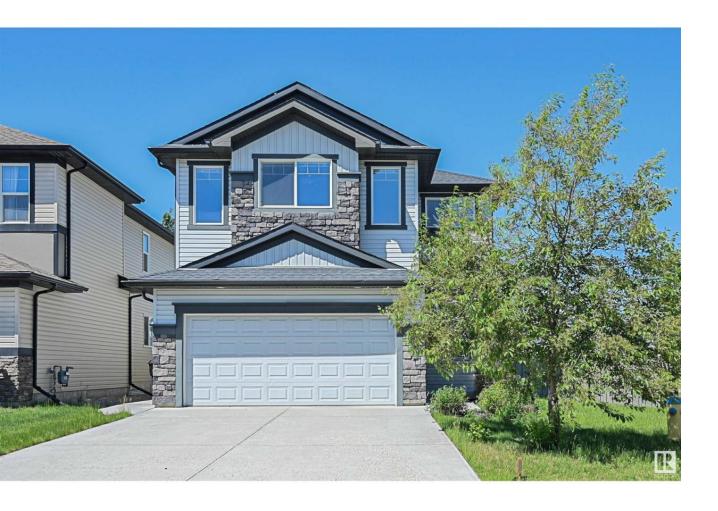

## Edmonton Alberta

\$699,800

Unique well functioning layout for multi-generational families or investment income offset. Turn key ready, complete with 2 bedroom legal suite. The Evolve model by Bedrock Homes offers a naturally lit, open floorplan w/nearly 3300sf of total living space on a 6324sf corner pie lot with parking for 6 vehicles. 3 living areas, 5 bedrooms, 4 bathrooms, 2 full kitchens, 2 sets of laundry & separate entrance. Great room highlights a modern feature wall w/linear gas fireplace & overlooking a spacious kitchen with plenty of storage & prep space. Dining nook provide direct access to deck for evening bbqs & landscaped yard. Upper level boasts a vaulted bonus room for family movie nights. Oversized primary bedrooms complete with 5pc ensuite & walk in closet. 2 additional bedrooms & 4pc bathroom for a growing family. Lower level separate entrance leads to a private 2 bedroom legal suite. Within catchment of 4 schools & steps to multiple ponds & parks including 10acre Creekwood Park. (some virtually staged rooms). (id:6769)