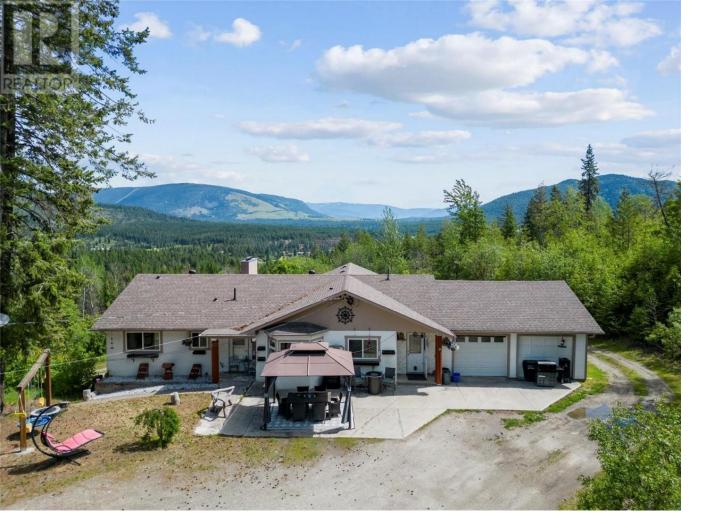

## 3523 Salmon River Bench Road Falkland British Columbia

Discover the immense potential of this expansive 51-acre property with family home, offering endless opportunities for your creative visions. Nestled in complete privacy, this rancher home with a walk-out basement invites nature to your doorstep. Spacious residence features 5 beds & 4 baths, w/ 2 beds & office/den on main level. Heart of the home is the living room, centered around a cozy fireplace & seamlessly connected to a sunroom that offers serene views. Primary bedroom boasts ensuite & fireplace, providing a perfect retreat. Walk-out basement offers excellent suite potential, w/ 2 beds, 1 bath & large living space, ideal for extended family living or rental income opportunities. Enjoy stunning vistas of the valley & Enderby Cliffs from the sunroom or deck, perfect for relaxing. The property is well-equipped w/ newer windows, HWT, A/C & newly dug well. 28x36 shop w/ 220 amp service & additional 28x36 open shed provides ample space for projects & storage, complemented by a 2-car garage. Adding unique charm to the property is its own church, complete w/ pews & bell tower, surrounded by fruit trees & a garden area. The timber around the estate adds significant value & a sense of seclusion. Conveniently located just 20 minutes from Vernon & 15 minutes from Falkland, this property combines peacefulness w/ accessibility. Embrace the extraordinary potential of this remarkable property & make it your own. (id:6769)