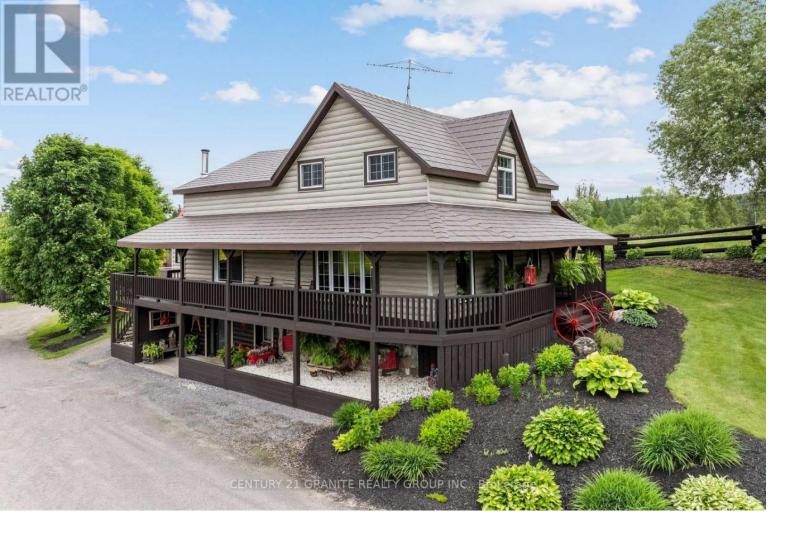

## 35345 Highway 28 East CarlowMayo Mayo Ward Ontario

\$1,300,000

Welcome to the farm! Nestled in the heart of McArthurs Mills. Introducing a remarkable opportunity for farmers, nature enthusiasts and equestrians alike! This 92 acre estate hosts expansive hill top views from the wrap around porch, overlooking the beautiful pasture and the miraculously maintained landscape. This property truly has it all! From its 3 bedroom, 2 storey farmhouse with walkout basement, 28'x23 garage/workshop to the 53'30' 2 storey barn with functional stalls in addition to the 27'x15' kennel with outdoor runs. Behind the Garage you will find multiple drive sheds with plenty of room to park equipment and wood storage for the outdoor furnace, keeping your valued items out of the Canadian elements. As you make your way through this stunning property you will notice the acres of fencing that divide the workable fields, where you can grow crops or watch your cattle graze. This farm is not all work and no play though, as you make your way past the outdoor riding arena where you can practice your horsemanship, you will come to a calm flowing river where you can canoe or kayak or just sit and relax in the gazebo with your feet up. This could be the opportunity you and your family have been waiting for! \*\*EXTRAS\*\* SOLD IN CONJUNCTION WITH PIN NUMBER 400940098 (id:6769)