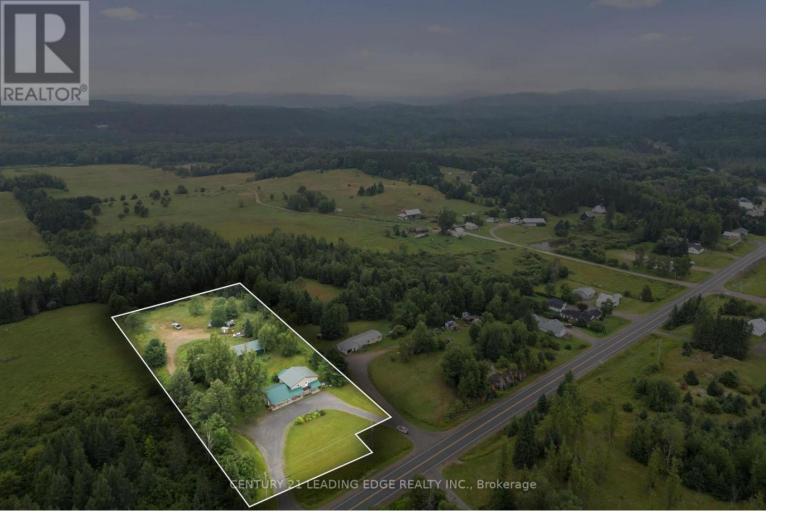

## 35397 Highway 28 CarlowMayo Ontario \$425,000

Welcome to 35397 Highway 28 E in McArthur Mills, a picturesque country retreat on over 2 acres of scenic land. This delightful four-bedroom home exudes charm and warmth, with a spacious family room ideal for relaxation and entertainment. The open concept layout effortlessly connects the living spaces, creating a bright and inviting ambiance. Convenience meets practicality with an attached garage for everyday needs and a substantial shop at the rear of the property for hobbies and projects. A short drive brings you to Bancroft, where you can conveniently find all amenities, including hospitals, grocery stores, and much more. Embrace the tranquility of country living , where you can unwind and enjoy the simplicity of rural life. (id:6769)