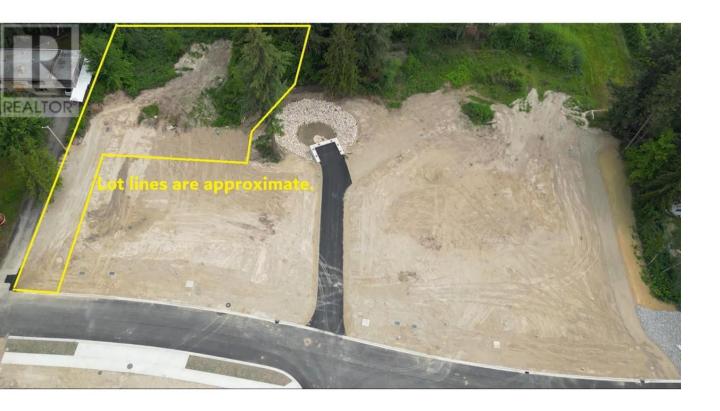

## 3540 16 Avenue Salmon Arm British Columbia

\$275,000

3540 16th Avenue NE (lot 32) - LAMBS HILL Phase 4... The last developer owned lot in this picturesque setting located in North Broadview, considered the sun belt of Salmon Arm. These mountain view lots are generous in size and are the last of this 32 lot development to be offered for sale. Zoned R-1 this .31 acre lot is within close proximately to Shaw Centre, Uptown Askews and both Salmon Arm Sr High School and Bastion elementary. Whether you are a family or an empty nester, you will want to live and play in this neighborhood. (id:6769)