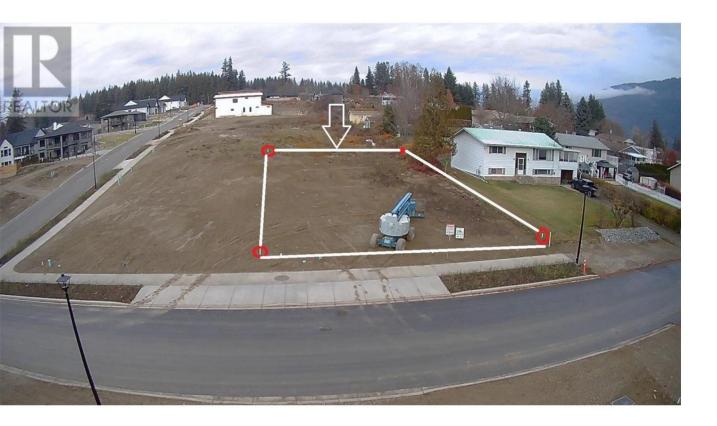

## 3541 16 Avenue Salmon Arm British Columbia \$274,000

LOT #23 in Lambs Hill sub-division, Final phase now completed & ready for your plans! R8 zoning allows for a legal suite. Paved road, concrete sidewalks, boulevard frontage, underground services at the lot line, concrete driveway approach in place. One of Lamb's Hill's most desirable lots within the sub-division. Building scheme in place, Geotech completed. 65 Ft x 116 Ft lot size, flat. (id:6769)