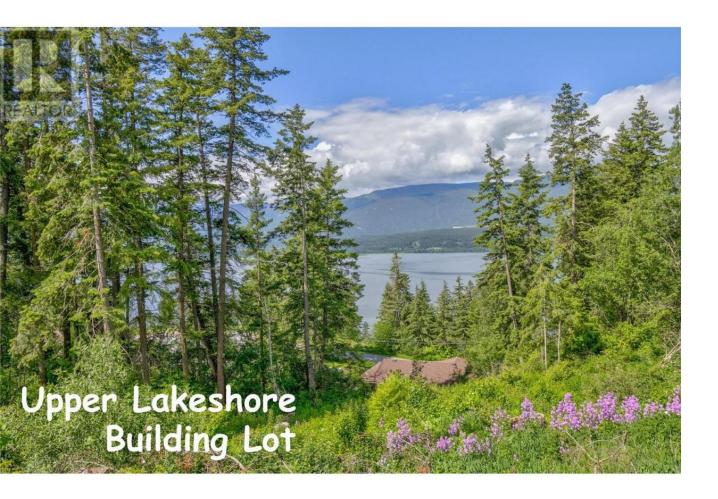

## 3541 20 Street Salmon Arm British Columbia

\$259,000

Location, location, location! Very rare opportunity to own a lakeview lot in Salmon Arm's most desirable neighbourhood, ""Upper Lakeshore"". Located in an area of fine homes and fantastic views, this 0.29 acre building lot is suitable for level entry walk-out basement. No building scheme or time line to build. Don't miss your chance on this one! Bring your ideas and build your dream home. (id:6769)