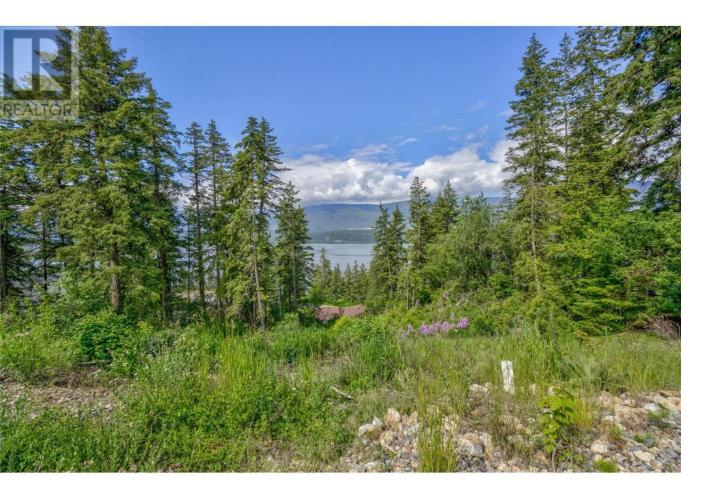

## 3541 20 Street Salmon Arm British Columbia

\$359,000

Very rare opportunity to own a lakeview lot in ""Upper Lakeshore"", Salmon Arm's most desirable neighbourhood. Located in an area of fine homes and fantastic views, this 0.29 acre building lot is suitable for a level entry home with walk-out basement. No building scheme or time-line to build. Don't miss out out on this opportunity to build your dream home in this excellent location in Salmon Arm! (id:6769)