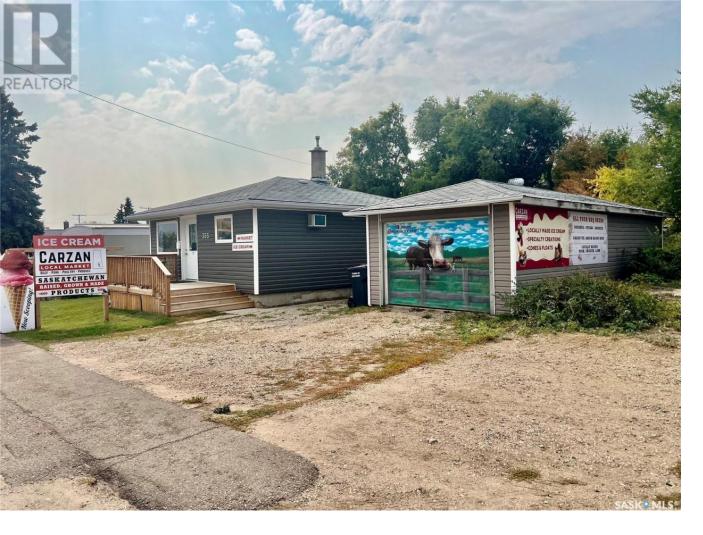

## Southey Saskatchewan

\$169,900

This commercial property in Southey, just 30 minutes from Regina, presents a remarkable opportunity for aspiring business owners. Situated on Highway 6, this vital artery connects northern and southern Saskatchewan, ensuring a constant flow of traffic. While the business itself is not for sale, this property presents an ideal setting for an ice cream store and retail establishment. This commercial gem promises an exciting venture in a thriving community. Southey is a close-knit community that welcomes new businesses with open arms. Residents value their local businesses, and newcomers are embraced as part of the Southey family. The town's friendly atmosphere and strong sense of community create a welcoming environment for entrepreneurs looking to establish roots and build a loyal customer base. Call today! (id:6769)