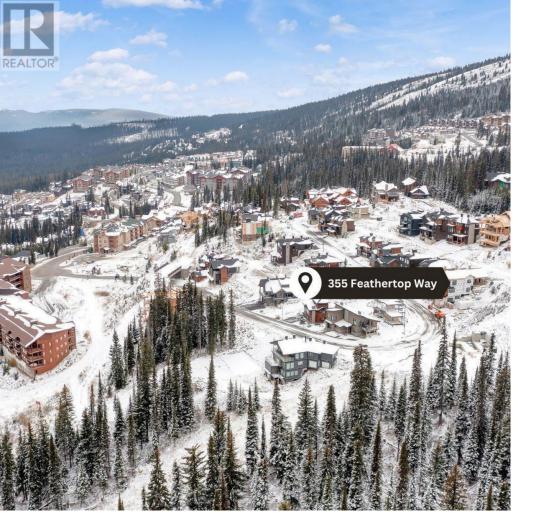

## 355 Feathertop Way Big White British Columbia

Welcome to Feathertop Estates at Big White Ski Resort, where luxury meets adventure! This highly sought after fantastic 0.78-acre lot offers the perfect canvas to build your dream chalet. Located in a prime ski-in, ski-out location, you'll enjoy unparalleled access to the slopes and all the excitement Big White has to offer. Take in the breathtaking views of the Monashee Mountains from your future home while relishing the serene mountain lifestyle. With no build timeline, you can plan at your own pace and work with your preferred builder to bring your vision to life. This is a rare opportunity to own a piece of Big White's most prestigious neighborhood. Whether it's a cozy retreat or a grand mountain escape, the possibilities are endless. Take advantage of the newly expanded accessibility to Big White, with direct flights from Los Angeles, Toronto, and Montreal via Alaska Airlines. Just an hour from YLW, immerse yourself in a winter wonderland renowned for the best snow in North America. Fully exempt from the Foreign Buyer Ban, Foreign Buyers Tax, Speculation Tax, Empty Home Tax, and Short-Term Rental Ban (id:6769)