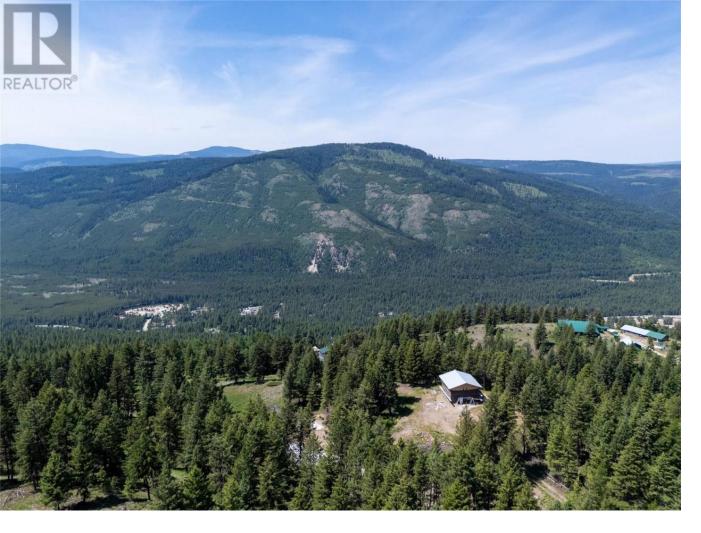

## 355 Solomon Road Beaverdell British Columbia

\$440,000

Stunning 25.06-acre parcel in beautiful Beaverdell, only minutes to all the towns amenities! This property was acquired by the previous owner who commenced and completed extensive on-site and construction work providing the potential for a new owner to step in and complete the construction in a timely manner. This acreage is part of a larger Co-op with surrounding lands. The perfect destination for those seeking outdoor adventure or for those that want to enjoy a quiet, private setting surrounded by nature. Ideal for year-round living or as a recreational getaway. Located 5 minutes away from schools and shops and approximately 45 minutes to Kelowna or Big White Ski Resort. (id:6769)