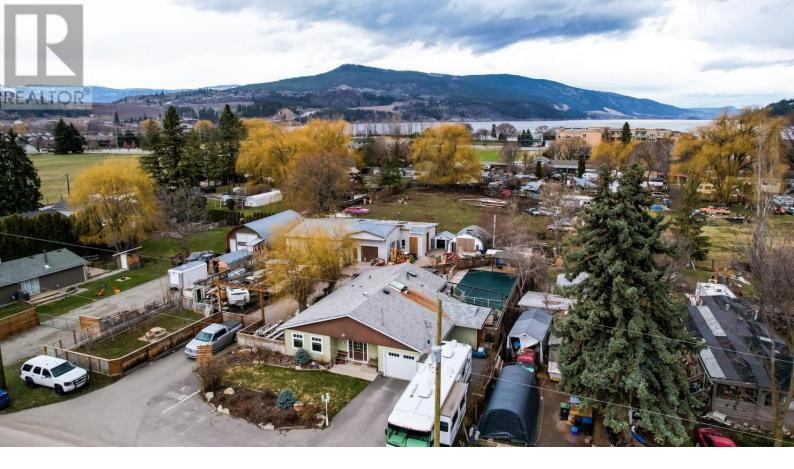

## 3550 Redecopp Road Lake Country British Columbia

\$1,500,000

INVESTOR'S ALERT!! ...LAKES AND MOUNTAINS ABOUND... Prime .46 acre parcel of flat developable land in Spectacular Lake Country BC. This locale is being revitalized and is going to offer new opportunities to folks wanting the Ultimate Okanagan Lifestyle. Walking distance to Wood Lake Beach, Reiswig and Beasley Parks. Steps to the Rail Trail which is approx 50 kms long from Kelowna to Vernon. This home has been renovated and offers an open plan with flat access to the outdoors which boasts a refreshing swimming pool for summer entertaining into the sunsets. There is a huge powered shop with a suite. Opportunity is knocking with this small acreage!! The Official City Plan recognizes high density for this locale which allows for townhouse, duplex development. (id:6769)