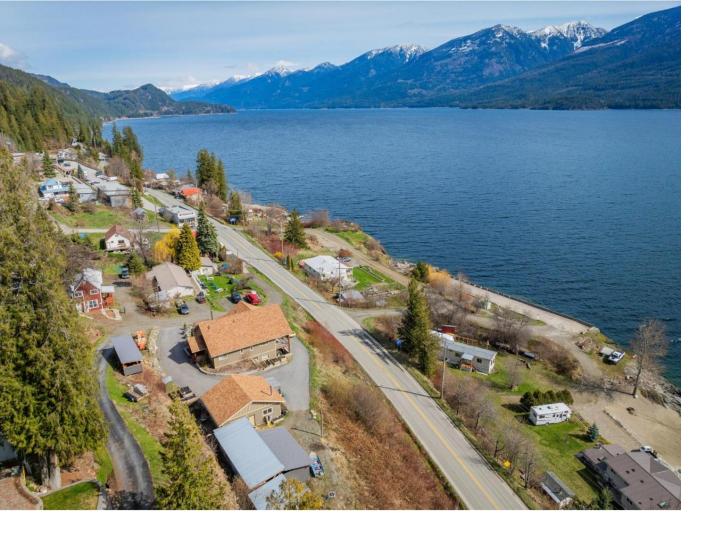

## 3558 SPRAGUE STREET Ainsworth British Columbia

\$999,000

Introducing a newer-built home graced with timber accents and boasting captivating views of Kootenay Lake and the Purcell Mountains. This spacious residence features 3 bedrooms, a den, and 3 bathrooms, including a separate soaker tub room and cold room/pantry. Stay cozy with the warmth of two woodstoves and enjoy year-round comfort provided by a new heat pump, furnace, and hot water assist. Step onto the inviting wrap-around deck to admire the custom wood cabinets and luxurious Brazilian walnut hardwood floors inside. The walk-out basement offers additional living space, while ample covered parking spaces and RV hookups make hosting guests a breeze. A generously-sized shop with services and wood heat, alongside storage and a woodshed, with a root cellar caters to your practical needs. Situated in Ainsworth Hot Springs, just 20 minutes south of Kaslo and 40 minutes north of Nelson, this home provides easy access to the Kootenay Lake Ferry and public lake access. Ainsworth Hot Springs is renowned for its natural hot springs mineral pools, offering relaxation and rejuvenation year-round. Outdoor enthusiasts will delight in the abundance of recreational activities, including hiking, skiing, fishing, and boating, all within easy reach. Embrace the laid-back lifestyle of the Kootenays while living in a home surrounded by comfort, efficiency, and beauty. It's the perfect blend of serene living and modern convenience, where every day feels like a retreat. (id:6769)