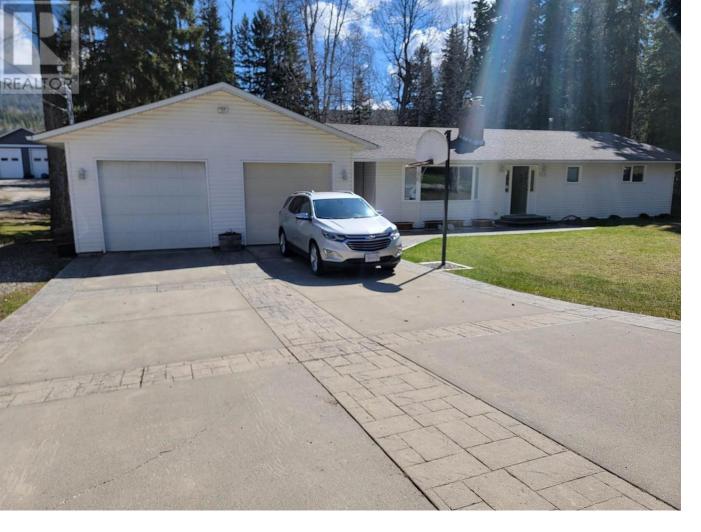

## 356 TATCHELL Road Quesnel British Columbia

\$599,500

A must see Irg family home on quiet st in South Hills-This exec home on a 1 ac lot has a stunning rear yard with small creek & bridge that looks like a golf hole-It Boasts 3 bdrms up-1 down- 3 baths & has 1,827 sq ft on the main & 1,827 sq ft in bsmnt-large dbl attch garage w nat gas cieilng frnc- huge main bdrm w wi closet & jcuzzi in ensuite - laundry on main-patio drs to deck from main bdrm & din rm- This rancher has curb appeal w stamped concrete drive & full daylgt bsmnt at rear- updates incl some windows, high effc nat gas furnc- ng hot water-roofing approx 12 yrs- ceiling has blwn in r 54 insul - nat gas fp insrt- (id:6769)