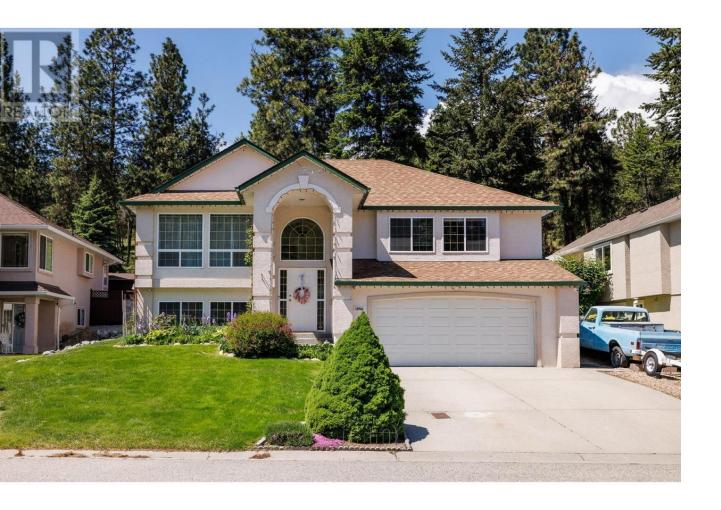

## 356 Woodpark Crescent Kelowna British Columbia

\$1,174,000

Just Listed! Your Dream Home Awaits! Welcome to this stunning 4-bedroom, 3-bathroom beauty in the family-friendly neighborhood of Magic Estates and just steps away from Knox Mountain! This well-designed home is perfect for growing families or those who love to entertain. The updated kitchen is a chef's dream, featuring a large peninsula, sleek quartz countertops, and brand new appliances--including a 2024 stove and a 2023 dishwasher. The main floor features gorgeous engineered hardwood floors throughout, and you'll love the extra warmth and coziness from the heated floors in the front and garage entrance along with the basement bathroom. This home is packed with updates that bring peace of mind: the high-efficiency furnace (2022), hot water tank (2022), and new roof (2021) all ensure you're set for years to come. Plus, all plumbing was replaced in 2024 (no Poly B)! The private backyard feels like your own oasis, with lush perennials, an irrigation system, and an 8x12 shed for extra storage. It's perfect for BBQs, family gatherings, or just unwinding after a long day. Bonus: suite potential and cold room storage for even more flexibility! Need parking? No problem—there's tons of space for your vehicles, including the attached double garage. Located on a quiet street with easy access to everything, this home is all about comfort, style, and convenience. Don't miss out--book your showing today! (id:6769)