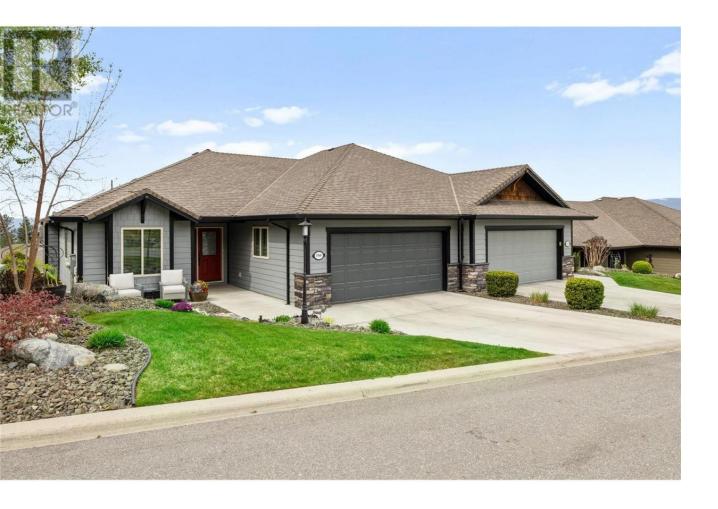

## 3560 Riviera Drive Kelowna British Columbia

Valley and mountain views in this 3 bedroom 3 bathroom walkout Golf Villa in Sunset Ranch. This beautifully finished home offers the perfect blend of comfort and elegance. The main level features a sleek kitchen with stainless steel appliances, Cambria countertops, and opens to a bright living space that flows onto a covered deck, ideal for soaking in the scenery. The primary ensuite is a true retreat with a dual vanity, soaker tub, stand-up shower, and heated floors. Downstairs, enjoy a spacious walkout basement complete with a wet bar, perfect for entertaining. The double garage is polished with epoxy floors and built-in cabinetry for ultimate organization. Strata fee covers all lawn care, and building envelope including roof, windows, siding, and decking. (id:6769)