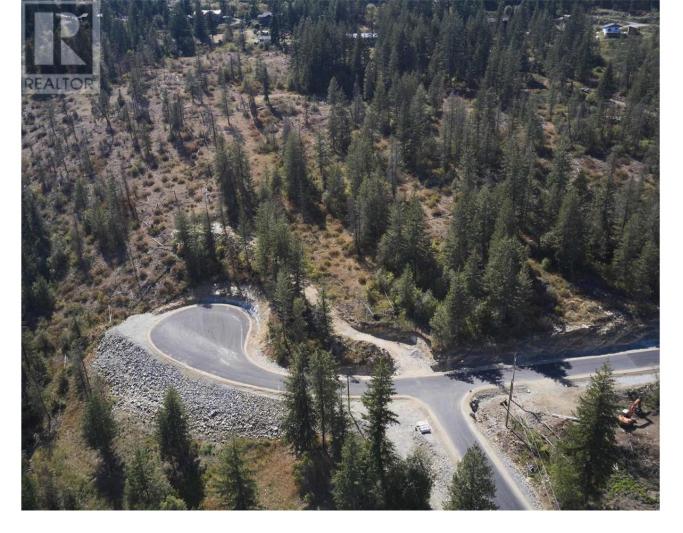

## 357 Oxbow Place Enderby British Columbia

\$354,900

Take advantage of this fabulous opportunity to build your dream home. Lightly treed, sloped, 2.5 acre lot with totally unobstructed view of Enderby, Shuswap River valley and Enderby Cliffs. Approved for septic, well installed and driveway roughed. Fiber Optics coming soon. Area of new homes. Hwy 97A to Enderby, LEFT onto Knight Ave, RIGHT onto Salmon Arm Drive, follow all the way & go LEFT onto Gunter Ellison Road, follow & then slight RIGHT onto Twin Lakes Road then RIGHT onto Oxbow Place, follow that road into the development site. (id:6769)