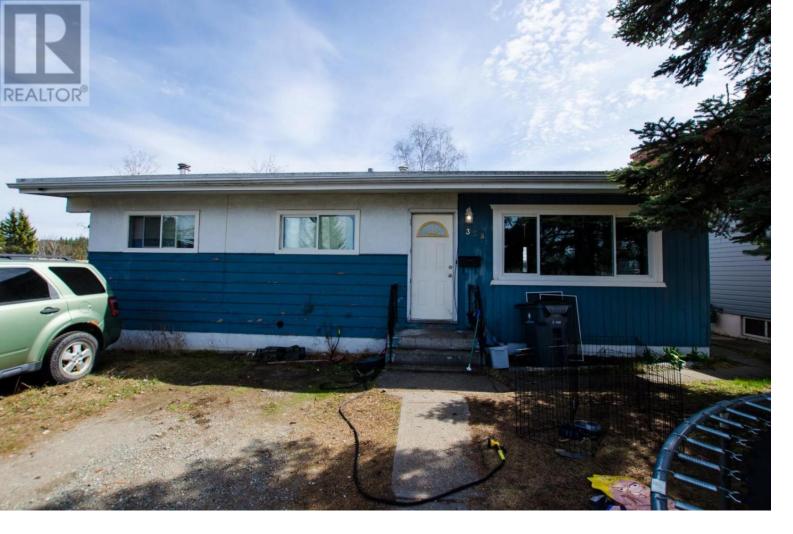

## 358 GILLETT Street Prince George British Columbia

\$329,900

Sound investment property with decent cash flow! Current rents total \$2948.58 per month. The one bed suite downstairs, with separate entry, could be converted to a two bed if needed. The property sits on two city lots boasting a large fully fenced back yard. Great opportunity to get into the housing market at a decent price! (id:6769)