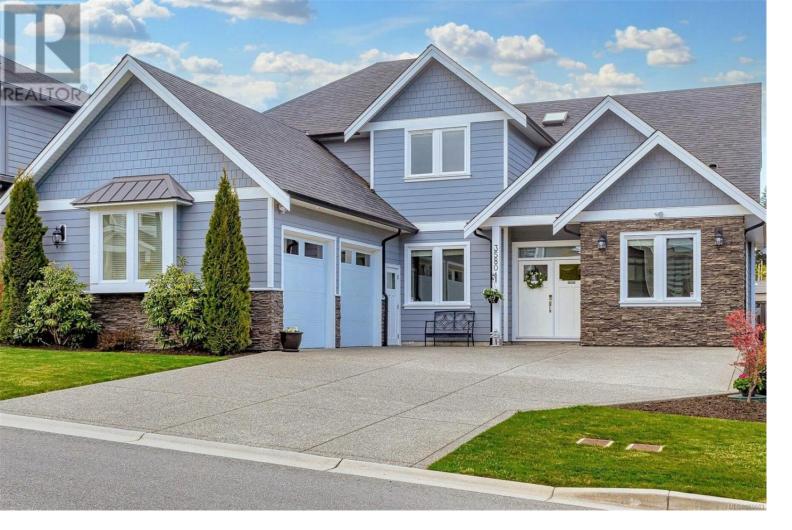

## 3580 Whimfield Terrace Langford British Columbia

\$1,249,990

Beautiful custom-built home tucked away in the serene Olympic View neighborhood. With 4 spacious bedrooms, there's ample room for the entire family. The main living area offers an open floorpan and is the heart of the home. Here you'll find a generous family room and den, providing versatile spaces. The living room, with its coffered ceiling and gas fireplace is the perfect place for gatherings or quiet evenings in. The sleek, modern kitchen, has abundant storage including a convenient walk-in pantry. Escape to the privacy of the backyard, offering plenty of space for pets and children to play. Additional highlights include a crawlspace, level 2 EV charger, and a main floor designed for wheelchair accessibility. Enjoy year-round comfort with air conditioning and indulge in the luxury of heated floors in the master bedroom. A sprawling extra-large driveway provides ample parking space for guests and family. Welcome to a truly exceptional family retreat! (id:6769)