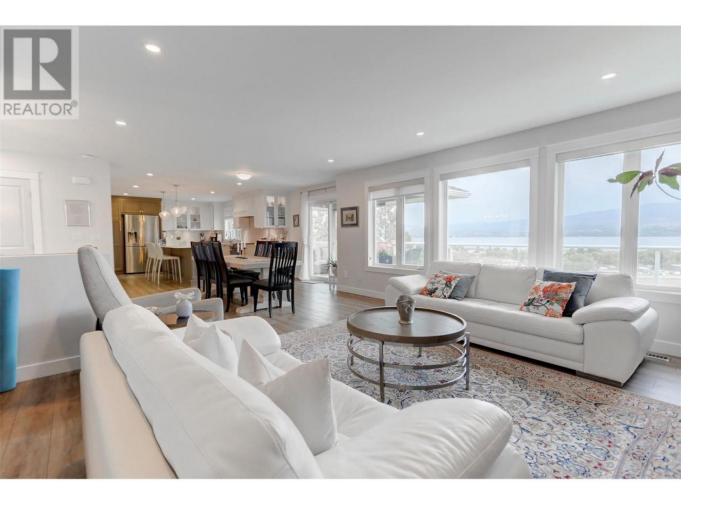

## 3582 Apple Way Boulevard West Kelowna British Columbia

\$1,199,000

Enjoy living in this prestigious neighbourhood of Vineyard Estates located in the heart of wine country, surrounded by world class wineries like Quails Gate, Mission Hills and Frind. SPECTACULAR UNOBSTRUCTED LAKE VIEWS, to sit and enjoy from your private patio deck. Executive celebrity renovated home featuring open concept living floor where you will love entertaining your guests. Main floor boasts designed gourmet kitchen, top end SS appliances, granite counters and an island overlooking the endless lake views. It features stone glass fireplace, hardwood flooring and panoramic windows. Main floor offers two bedrooms (1 being the main bedroom) and two bathrooms. Lower floor has 3 bedrooms with all ensuite bathrooms. The one bedroom with one bathroom has separate entrance and can be rented separately. RV and boat parking down the garden with additional 3 parkings up (off street) making parking painless. This is a quiet neighbourhood with no through road, walking distance to the lake, wineries, local restaurants, hiking trails, etc. Close to golfing, tennis club, beaches and the Yacht Club. Opportunity for the entrepreneur to restart a B&B as downstairs had a B&B licences and should be up to code. This was the old APPLE BLOSSOM B&B and used to bring in, in excess of \$55,000/ year when operated. Otherwise the fully container basement suit can act as a great mortgage helper. An amazing opportunity at an amazing price. Poly B Pipes replaced April 2025. (id:6769)