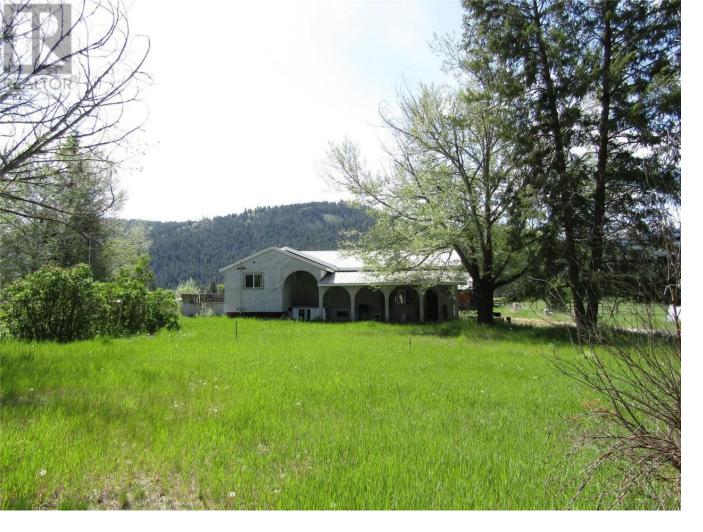

## 3590 Kettle Valley Road Rock Creek British Columbia

\$534,000

10.2 flat acres of fertile farm land boasting a 4 bed, 2 bath diamond in the rough, nestled in a tranquil location near the river. This property is brimming with potential for a dynamic transformation. Ideal for horse, cows, chickens, and hay farming - unleash your creativity and seize this opportunity to turn your farming dreams into reality. Bring your bold ideas and offers to make this property your own! (id:6769)