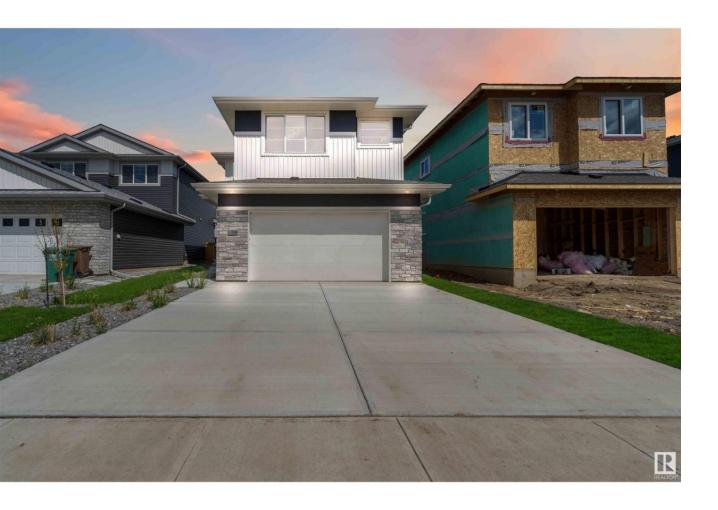

## Gibbons Alberta

\$599,000

Pre-Sale Available! Welcome to Model JULIAN! This 1,701 sq. ft. 2-story home will be ready to enjoy on/or before Christmas in the beautiful Heartland Meadows community of Gibbons. Arrive on time to choose your finishes, including exterior color, flooring, cabinets, and light fixtures. The home will feature a side entrance with the possibility of a legal basement suite, a triple car garage, and an EV charging station outlet.

Measurements are based on the builder's plan. Pictures are based on a previous build, but you can see a live product in a nearby municipality. Some pictures are virtually staged (id:6769)

Living room Measurements not available
Dining room Measurements not available
Kitchen Measurements not available
Family room Measurements not available