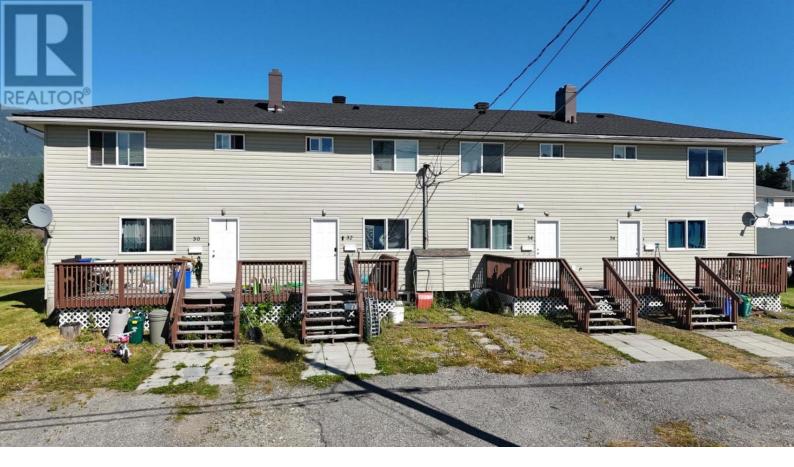

## 36 WEDEENE Street Kitimat British Columbia \$729,990

INVESTMENT OPPORTUNITY! Turn-key multifamily rental property; this fourplex featuring two 2 bedroom and two 3 bedrooms row townhomes (non-strata) is fully tenanted and generating attractive cap rates. These are 2 story with basement town homes and offer convenience to downtown and Kildala school; BRAND NEW ROOF; it also features vinyl siding and dual glazed vinyl windows. (id:6769)