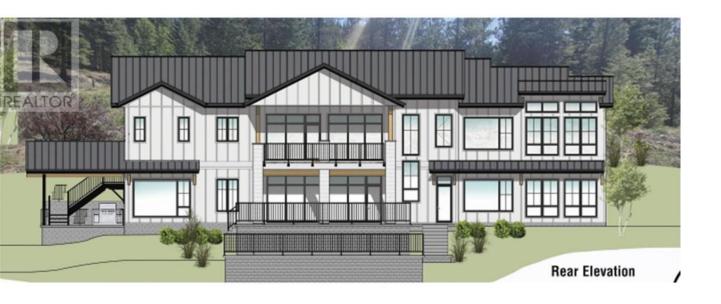

## 360 Benchlands Drive Naramata British Columbia

\$/29,000

GST has been Paid!! Nestled amidst the serene beauty of the Okanagan, discover this extraordinary .57 acre lot where luxury seamlessly meets nature's grandeur. Offering a picturesque vista of Okanagan Lake, this meticulously crafted property beckons you to envision your dream home. With flexible zoning, the possibilities are endless—whether you opt for a primary residence or embrace the opportunity to incorporate a secondary dwelling, tailored to your needs. Serene moments await, just moments from your doorstep. Welcome to Vista Naramata Benchlands, the epitome of modern living in the South Okanagan. Let our experienced realtors assist you in realizing your vision; house plans are available upon request. Your idyllic oasis awaits. (id:6769)