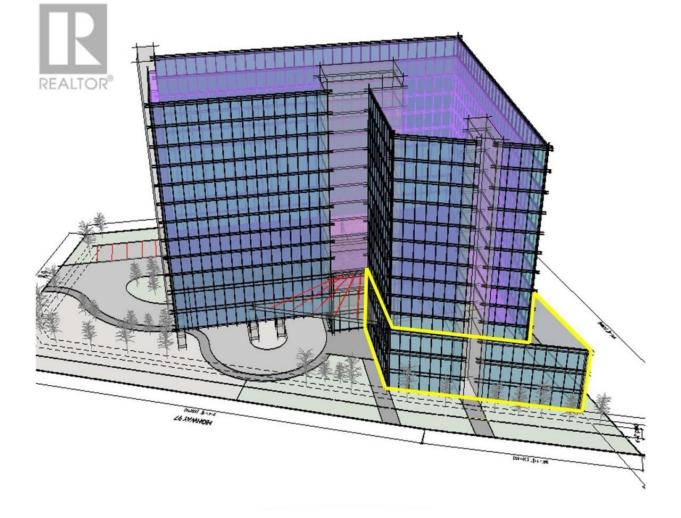

## 360 Mills Road Kelowna British Columbia

\$12,500,000

Rare opportunity for a HOTEL site with potential to build up to 13 storey and offering over 300 Ft. Highway frontage. It has excellent exposure to Highway 97 and 8 mins to the international Airport and University Campus. The strategic location and layout of the site boost to achieve 200 rooms with 185 + parking stalls based on the preferred mix. The proposed design provides access from Mills rd that includes hotel and parking access. The dynamic building design facilitates ground oriented commercial units and provides parking behind the tower allowing a raised pool/green space above the parkade for use by the hotel. The gross land area 1.159 acres (50486.04 SF) has been supported by the City for the HOTEL and has close proximity to Walmart, Canadian Tire, Home Depot, Marks, Shoppers Drug Mart, Dollarama, A&W, Tim Hortons, & McDonald's. 50 mins to BIG WHITE SKI RESORT. (id:6769)