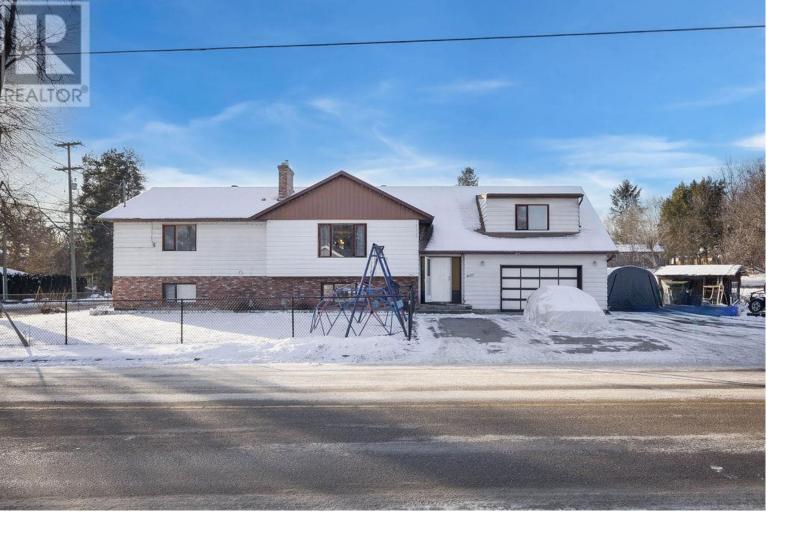

## 3605 Schubert Road Armstrong British Columbia

\$749,900

Remarkable Armstrong opportunity, 6 bedroom split level home on almost a half an acre with HUGE detached shop and suite! Main level offering a huge open living room with cedar vaulted ceiling and cozy gas fireplace, open dining/living/kitchen concept with loads of room for the whole family, 3 bedrooms and 4 pc main bath. Massive primary bedroom suite is above the double garage and offers 2 closets, 2 walk-in closets, a 3 piece ensuite and two vanities at either end. Basement level offers a bright and open 2 bedroom suite with separate laundry, newer high efficiency furnace, on demand hot water and A/C. Almost 1/2 acre, corner lot, with loads of parking and a HUGE 24x32 dream shop with 12 foot ceiling. Incredible location close to all schools, local recreation, parks, and city transit. (id:6769)