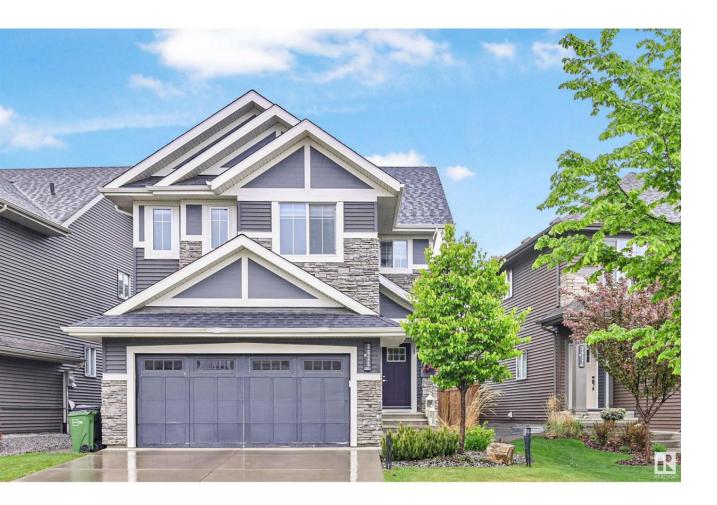

## Edmonton Alberta \$790,000

Upgraded, contemporary, turn-key home in prestigious Keswick on The River w/ 2,500sf AG! Main floor boasts bedrm/den & 4pc bathrm (perfect for extended family). Open concept living rm w/ feature electric fireplace, spacious dining nook & elegant kitchen boasting full-height cabinetry, massive quartz island, stainless steel appliances (new hoodfan & d/w) & spacious pantry. Upstairs find a bright bonus room w/ lrg windows. Primary retreat has partial park views (like bonus rm) & generous sized walk-in closet & 5pc spa ensuite. 2 addtl bedrms, 4pc bathrm & walk-in laundry rm complete this level. Permitted basement provides addtl living space, 2 more bedrms & a 4th full bathrm. 2,900sf total living space w/ no work: professional landscaping, comp deck w/ pergola, sleek window coverings, efficient mechanical & finished basement! Great school, grocery, retail, restaurants, medical, gyms within the immediate area. Trails & parks throughout the community (Keswick Playground 3 doors down). Perfect family home! (id:6769)