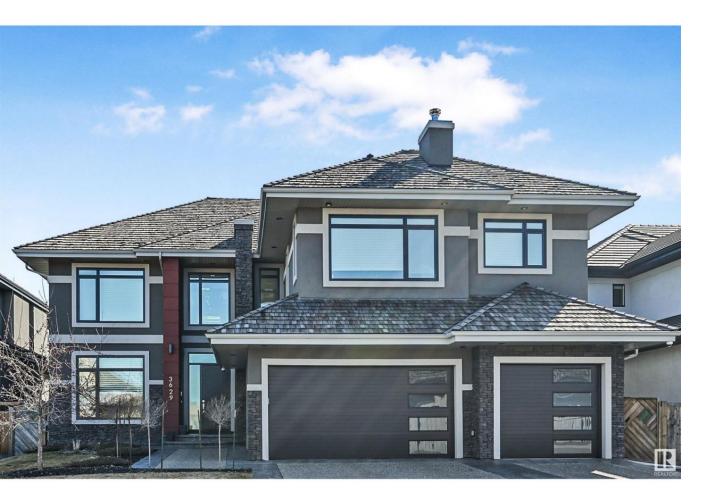

## Edmonton Alberta

Executive custom home that will take your breath away! Impressive contemporary design w/comfort for the entire family. Over 6300 sf ttl luxury living space incl 5 bedrm w/full baths & a TRIPLE heated garage. Gourmet Chef's dream kitchen w/double island, 6 burner cooktop & spice/butler kitchen/pantry. Stunning great rm that boasts soaring 20' ceilings, wet bar & floor to ceiling windows. Main flr den/ 6th bedrm w/full bath access (6 Full baths). Decompress from the day in the massive primary bedrm w/FP & spa-like ensuite w/ soaker tub & steam shower. Bonus area upstairs can be used as a tech area. The F/Fin bsmt is where you'll find the real fun: theatre rm, enclosed wine rm, rec rm w/wet bar, and fitness rm! Enjoy the outdoors from the comfort of your home w/a generously sized deck & yard that backs a walkway or explore the beautiful trails & parks steps away. Conveniently located close to schools, Currents of Windermere & Anthony Henday. Enjoy exclusive access to amenities at the Private Leisure Centre (id:6769)