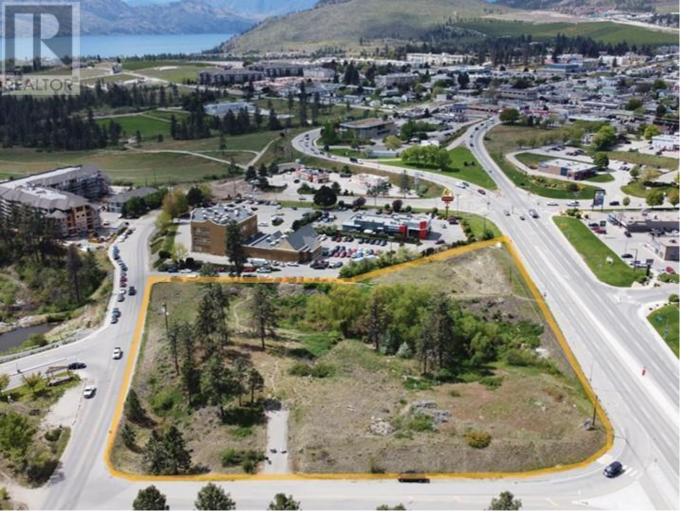

## 3630 Carrington Road Westbank British Columbia

\$4,950,000

High exposure development site located directly on Highway 97 in the heart of Westbank / West Kelowna. Situated between Bering Road and Peda Road, 3630 Carrington Road is a Westbank First Nation (WFN) site with a long-term lease in place. This is the first property to be rezoned to align with WFN's new Master Community Plan as a Core District site. The new Planned Unit Development (PUD) zoning allows for high density mixed-use development including a variety of commercial uses and 300 residential units with a minimum building height of 6 storeys and approval for up to 26 storeys. Neighbouring tenants include McDonald's, A&W, the future phase of Snyatan Shopping Centre and various multifamily developments. In additional to completing the rezoning of the property, the seller has also completed substantial due diligence including but not limited to environmental, archeological, riparian, traffic impact, etc. (id:6769)