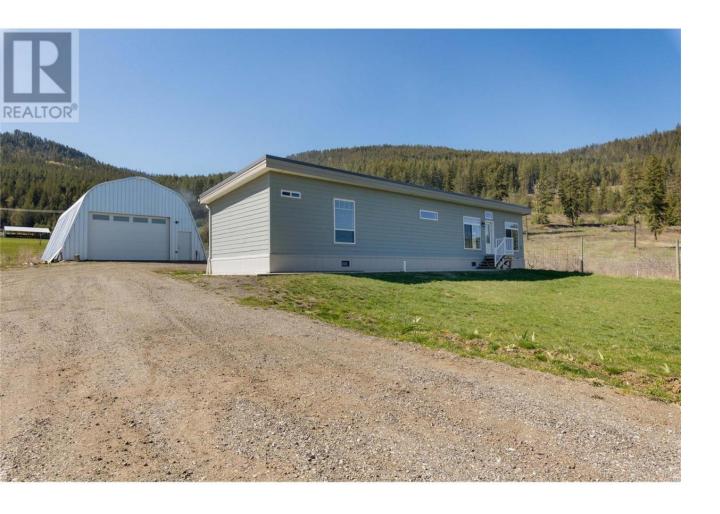

## 3631 40 Street Salmon Arm British Columbia

\$1,049,000

20 acres, 1200 sq.ft. 2019 Built 2 bedroom modular home, master bedroom with 3 piece ensuite and walkin closet, large open Kitchen and Livingroom with patio door, (needs deck) 3 ft x 7 ft Island, pot lighting and new vinyl flooring, Metal roof and Hardi board siding,  $28 \times 40$  Metal shop, orchard with Deer fencing, 150 assortment of fruit trees, about 10 acres in hay, within Salmon Arm City limits, 1 well, city water, Live in the comfortable like new modular or build a second home, This is a farm GST is applicable (id:6769)