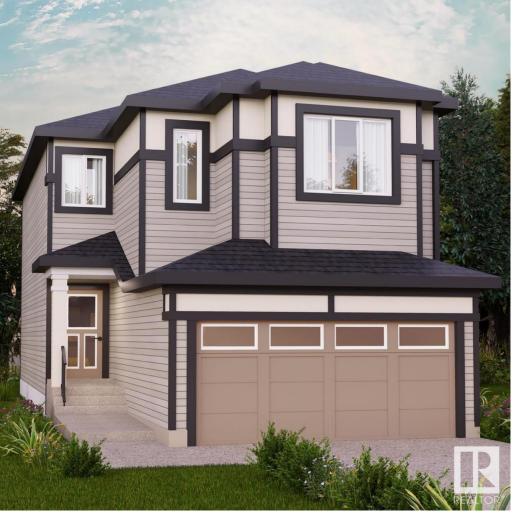

## Edmonton Alberta

\$539,900

Ellis Greens is surrounded by community playgrounds, parks, and trails, including the beautiful Wedgewood Creek Ravine. Nearby recreation centers like Terwillegar Community Recreation Centre and others offer various activities, and you can also explore attractions like golf courses, the Edmonton Corn Maze, and the University of Alberta Botanical Gardens. This single-family home, The Otis-24' is built with your growing family in mind. It features 3 bedrooms, 2.5 bathrooms and an expansive walk-in closet in the primary bedroom. Enjoy extra living space on the main floor with the laundry room on the second floor. The 9-foot ceilings, open to below concept and quartz countertops throughout blends style and functionality for your family to build endless memories. \*\*PLEASE NOTE\*\* PICTURES ARE OF SIMILAR HOME; ACTUAL HOME, PLANS, FIXTURES, AND FINISHES MAY VARY AND ARE SUBJECT TO AVAILABILITY/CHANGES WITHOUT NOTICE. (id:6769)