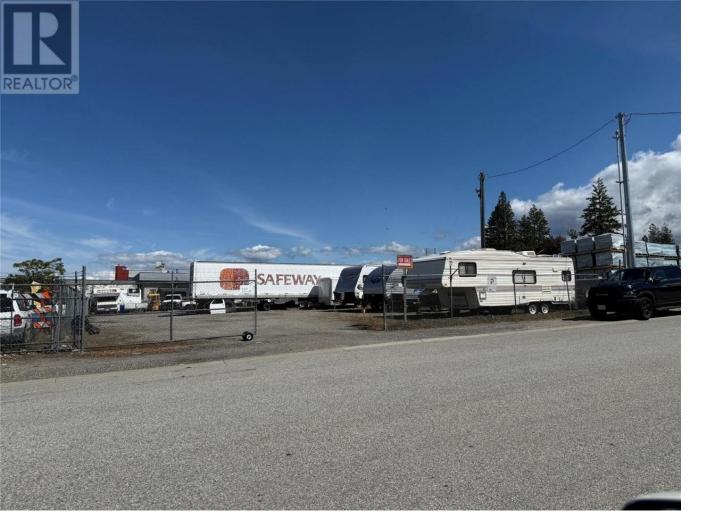

## 365 Cherry Avenue Penticton British Columbia \$825,000

First time for sale in 30+ years always used for Storage. Fenced .33 Acre Commercial Lot. M1 Zoning allows for many possibilities! (id:6769)