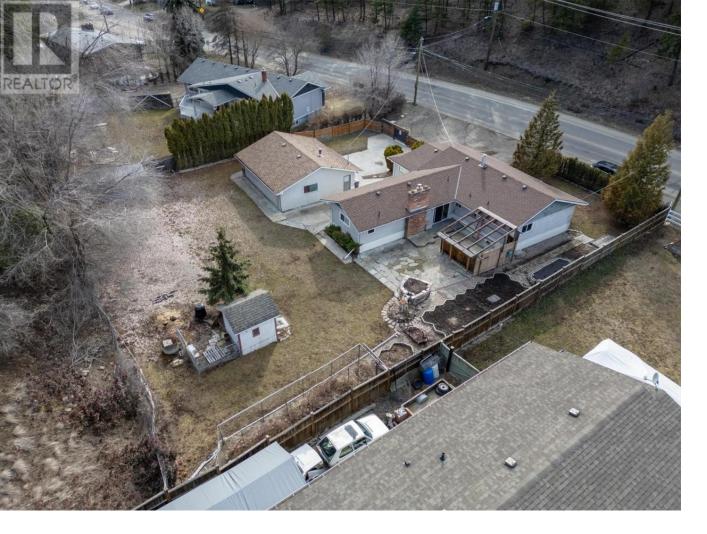

## 365 Clifton Road Kelowna British Columbia

\$799,000

Situated on the cusp of urban convenience and natural splendor, this residence offers a unique blend of city living with a touch of the outdoors. The property's standout feature is its expansive backyard, gently sloping upwards into a hill that connects directly to the renowned Knox Mountain hiking trails. This blend of natural landscape provides a scenic backdrop, yet is tempered by the property's proximity to urban amenities. This home represents a prime opportunity for first-time buyers eager to infuse their personal style into their living space. The structure's solid foundation and adaptable layout invite a range of renovation possibilities, from simple aesthetic enhancements to more extensive remodeling projects. This property is not just a home but a also a strategic investment. It's sizeable lot and unique positioning near natural trails coupled with the potential for future development, make it an attractive option for those looking to increase value over time. Visionary individuals will see beyond the immediate to the property's long-term potential in a growing community. Perfect for the creatively minded homeowner or the astute investor, this property offers the chance to create something truly special. Whether you're drawn to the idea of living steps away from nature trails or you're looking for a project with significant upside potential, this property caters to a broad spectrum of aspirations. Book your showing today as this property won't last long! (id:6769)