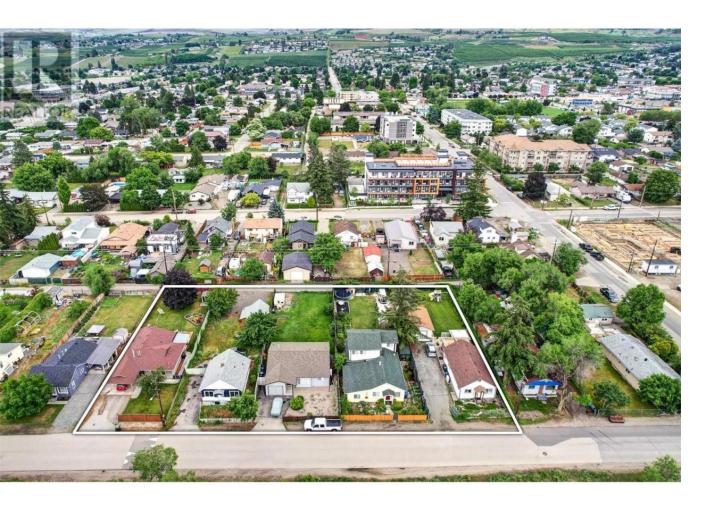

## 365 Froelich Road Kelowna British Columbia

\$969.000

DEVELOPER ALERT FOR TOA ZONE! Prime .90 acre land assembly that offers a potential 120+ unit opportunity. Located close to the bustling UC4 - Rutland Core but still offering peace and quiet. In the 400m TOA sector allowing for low parking requirements with the City and a FAR up to 2.5. Private yard, detached garage. Be a part of the rapidly growing UC4 neighbourhood! This 6+ storey site will offer superior unobstructed views of the valley, steps to shopping/transit/schools and all the amenities of the Rutland Core. Great rent back potential. This listing is for one property only, 365 Froelich Rd. It is part of a land assembly which includes these separately listed properties: 405, 375, 385 and 395 Froelich Rd. COMPETITIVELY PRICED! (id:6769)